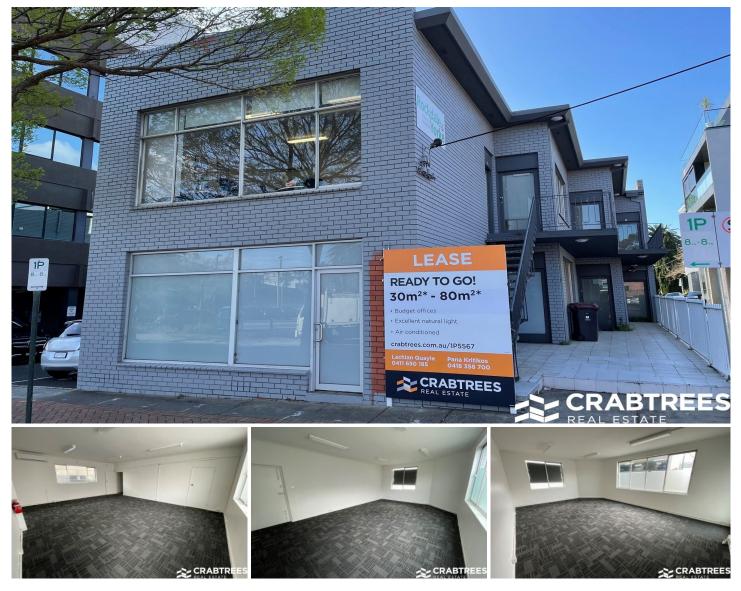

## **11 Chester Street Oakleigh VIC**

Crabtrees Real Estate is pleased to offer to the market for Lease offices at 11 Chester Street, Oakleigh.

Positioned within the highly sought after Oakleigh CBD with easy access to good public transport including both trains and buses, these neatly presented budget offices is an ideal first starter, with walking distance to a variety of cafes, restaurants, post office and banks.

Key Features:

- + Office sizes range from 30 sqm\* 80 sqm\*
- + Can combine various suites
- + Fully carpeted & air-conditioned
- + Great natural light
- + Internal kitchen and toilet amenities

- Price : CONTACT AGENT
- View : https://www.crabtrees.com.au/lease/vic/east/oakl eigh/commercial/offices/7201399