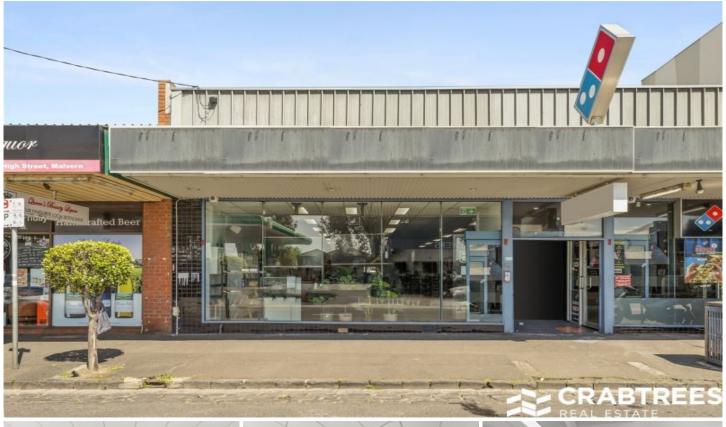

## 1412-1416 High Street Malvern VIC

Crabtrees Real Estate are pleased to offer Part A/1412-1416 High Street, Malvern for Lease.

Boasting a large retail shop of 260 sqm, this property is situated in a highly desirable blue chip residential suburb of Malvern. This property is surrounded by quality boutiques and cafes, and located along a major road in one of Melbourne's most exclusive suburbs.

## Key Features:

+ High exposure shop/showroom

Price : \$80,000 pa Building Size : 260 sqm

View : https://www.crabtrees.com.au/lease/vic/ east/malvern/commercial/retail/7209326

Saul Akoka (03) 95678888