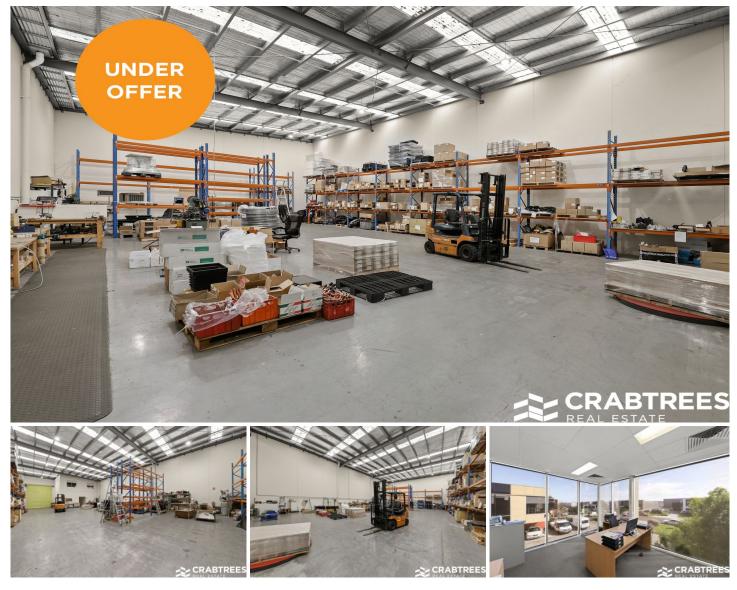

## 16 Endeavour Way Braeside VIC

Crabtrees Real Estate are pleased to offer for lease this incredible office warehouse with modern finishes.

Located in the coveted Woodlands Estate with easy access to major arterials like Governor Road, Boundary Road and The Mordialloc Freeway, this property ticks all the boxes.

Key Features:

- + Total building area of 540sqm\*
- + Includes air-conditioned office of 120sqm\*
- + Excellent internal clearance
- + 3 phase power
- + Fantastic natural light
- + 8 car spaces

Crabtrees Real Estate is built on history, reputation and