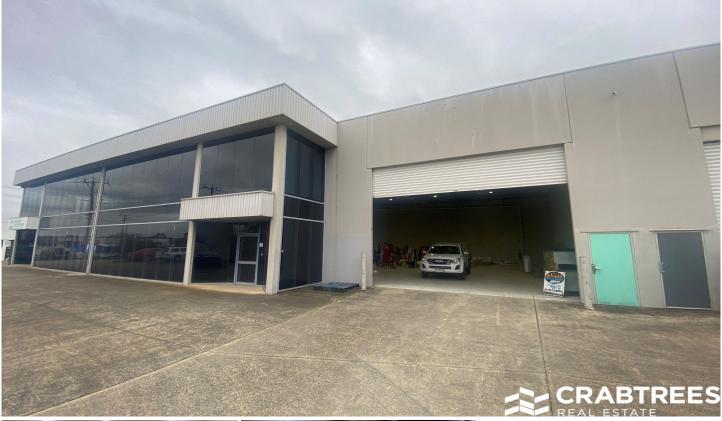

## 2/51-53 Hallam South Road Hallam VIC

Crabtrees Real Estate are pleased to present 2/51-53 Hallam South Road, Hallam for Lease.

This affordable factory warehouse of 420 sqm is ideally located in Hallam, providing great access to major arterials and being the perfect beginner.

## Features Include:

- + High clearance warehouse
- + Wide motorised roller door access
- + On site parking
- + Impressive glass fascade
- + Close to Princes Highway/Monash Freeway access

Crabtrees Real Estate is built on history, reputation and expertise.