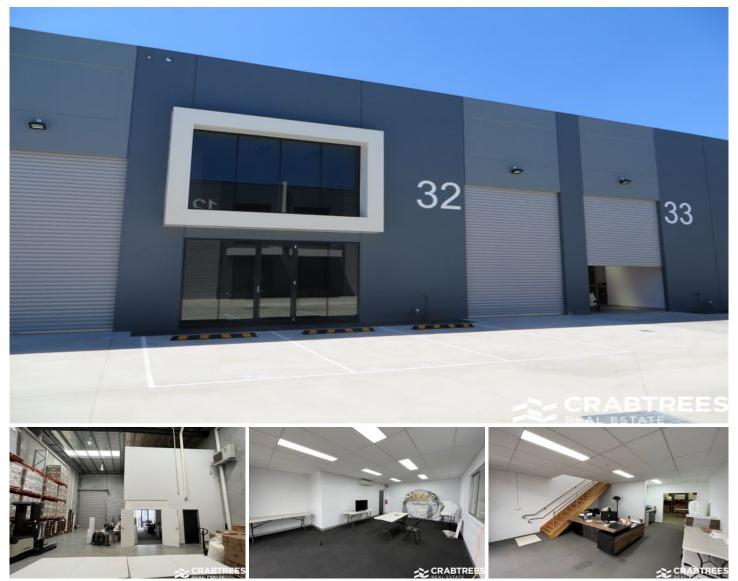

## 32/1470 Ferntree Gully Road Knoxfield VIC

Crabtrees Real Estate are pleased to offer for Lease 32/1470 Ferntree Gully Road, Knoxfield.

Conveniently positioned behind Decathlon in the thriving INDUSTRIA, Knoxfield development, this near new office warehouse has direct access to Ferntree Gully Road and is only a stones throw from Stud Road, Burwood Highway, EastLink and the M1 Freeway.

## Features:

- + First floor office of 48 sqm\*
- + Carpeted and air conditioned office
- + Ground floor office/showroom
- + High clearance warehouse of 192 sqm\*
- + 3 allocated car spaces
- + On site cafe
- + Excellent truck access

3 🚘

- Price
- : \$36,000 + GST & Outgoings Building Size : 240 sqm

View

: https://www.crabtrees.com.au/lease/vic/ east/knoxfield/commercial/industrial/722 1121

Luke Pitcher (03) 95678888