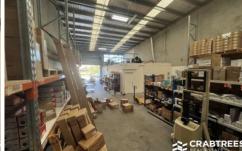

## 2/1 Garden Road Clayton VIC

This quality factory/warehouse of 260 sqm has great access to Wellington Road, Blackburn Road, Princes Highway, Springvale Road and close to Ferntree Gully Road and the Monash Freeway.

## Features:

- + Good Internal height
- + Bright filled office area
- + 6 on site car parks
- + Roller door access
- + Internet access
- + Suits variety of uses
- + 3 phase power

Crabtrees Real Estate is built on history, reputation and expertise.