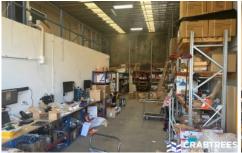

## 2/1 Garden Road Clayton VIC

This quality factory/warehouse of 260 sqm has great access to Wellington Road, Blackburn Road, Princes Highway, Springvale Road and close to Ferntree Gully Road and the Monash Freeway.

## Features:

- + Good Internal height
- + Bright filled office area
- + 6 on site car parks
- + Roller door access
- + Internet access
- + Suits variety of uses
- + 3 phase power

Crabtrees Real Estate is built on history, reputation and expertise.