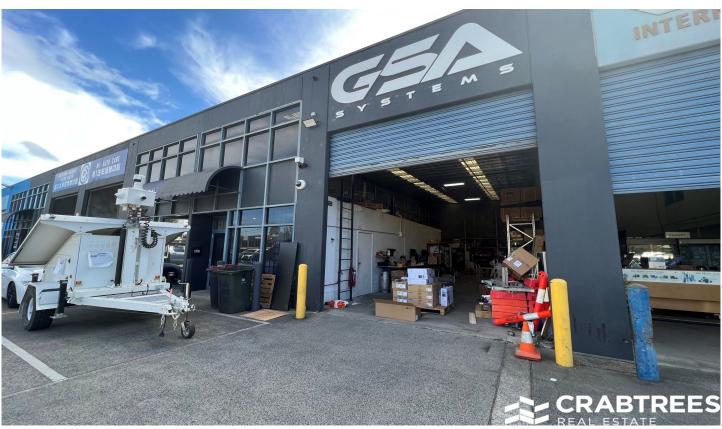

## 2/1 Garden Road Clayton VIC

This quality factory/warehouse of 260 sqm has great access to Wellington Road, Blackburn Road, Princes Highway, Springvale Road and close to Ferntree Gully Road and the Monash Freeway.

## Features:

- + Good Internal height
- + Bright filled office area
- + 6 on site car parks
- + Roller door access
- + Internet access
- + Suits variety of uses
- + 3 phase power

Crabtrees Real Estate is built on history, reputation and expertise.