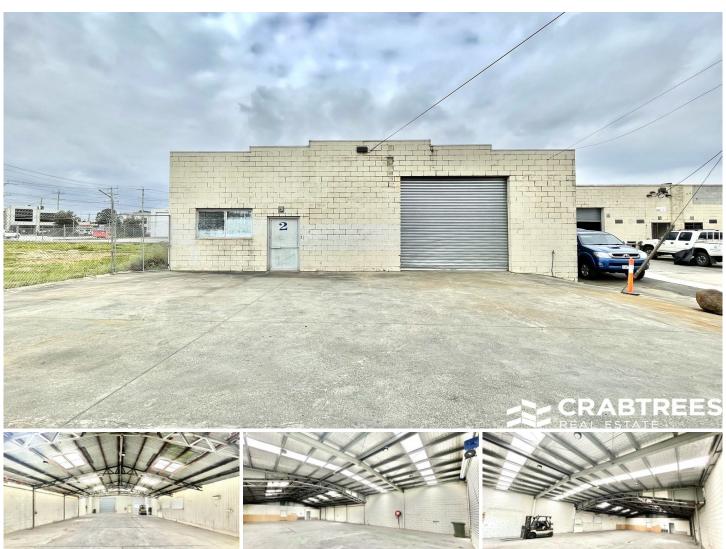

## 2/10 Russell Court Dandenong South VIC

Crabtrees Real Estate are pleased to offer Unit 2/10 Russell Court, Dandenong South for Lease.

This asset acts a great opportunity to secure your business in Dandenong South with this functional 323 sqm warehouse facility.

## Property Features:

- + 323 sqm building area
- + Three (3) phase power
- + Great truck access
- + Perfect for storage

Crabtrees Real Estate is built on history, reputation and

Price : \$30,000 NET pa Building Size : 323 sqm