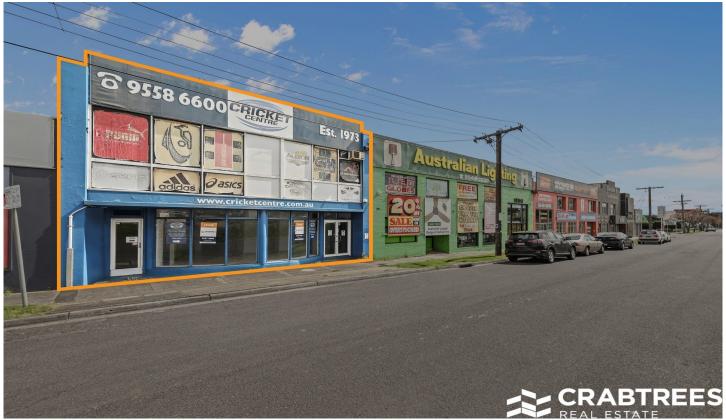

## 1708 Princes Highway Clayton VIC

Crabtrees Real Estate are please to offer 1708 Princes Highway, Clayton to the market for Lease.

Situated near the corner of Clayton Road and Princes Highway this is your opportunity to secure a premises that provides a flexible floor plan and excellent main road frontage.

## Key features include:

- + 290 sgm\* total floor space (including first floor)
- + Rear access with roller door
- + Kitchen & bathroom amenities
- + 3 phase power
- + Excellent signage opportunities
- + Available NOW