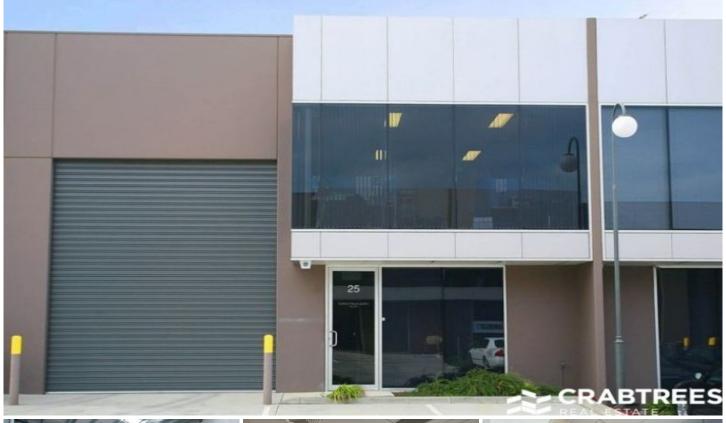

## 25/820 Princes Highway Springvale VIC

Crabtrees Real Estate are pleased to offer for Lease, this great little starter factory warehouse of 194 sqm located off Princes Highway, Springvale.

## **Property Features:**

- + Clearspan warehouse of 169 sqm
- + Dual level office of 25 sqm
- + Fully carpeted
- + Air conditioned office
- + Great natural light
- + Ideal for many uses
- + On-site car parking

Crabtrees Real Estate is built on history, reputation and expertise.

We offer a level of knowledge others can't match.

**Price** : \$28,000 NET pa

Building Size: 194 sqm

iew: https://www.crabtrees.com.au/lease/vic/ south-east/springvale/commercial/indust