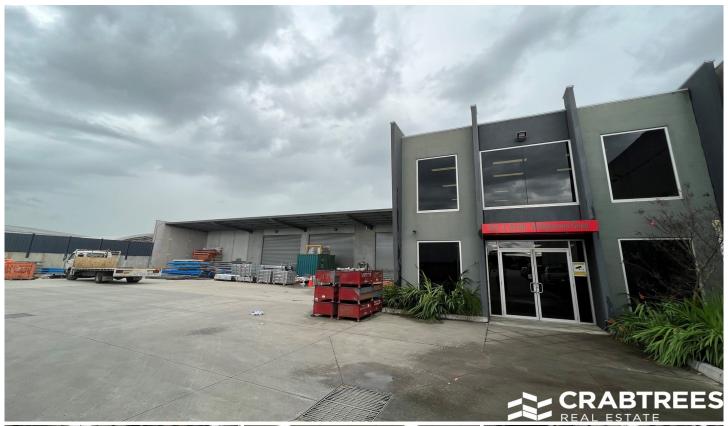

## 3/83-85 Wedgewood Road Hallam VIC

Crabtrees Real Estate are pleased to present Unit 3/83-85 Wedgewood Road, Hallam for Lease.

Conveniently located just minutes from the South Gippsland Freeway and the Princes Highway.

## Features Include:

- + Total building area of 1,500 sqm
- + Warehouse of 1,200 sqm
- + Two (2) level office of 300 sqm
- + Concrete yard of 950 sqm
- + 26 car parks
- + Three (3) roller door access points