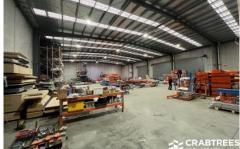

## Features Include:

- + Total building area of 1,500 sqm
- + Warehouse of 1,200 sqm
- + Two (2) level office of 300 sqm
- + Concrete yard of 950 sqm
- + 26 car parks
- + Three (3) roller door access points