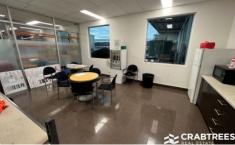

## Features Include:

- + Total building area of 1,500 sqm
- + Warehouse of 1,200 sqm
- + Two (2) level office of 300 sqm
- + Concrete yard of 950 sqm
- + 26 car parks
- + Three (3) roller door access points