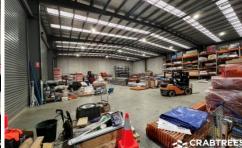

## Features Include:

- + Total building area of 1,500 sqm
- + Warehouse of 1,200 sqm
- + Two (2) level office of 300 sqm
- + Concrete yard of 950 sqm
- + 26 car parks
- + Three (3) roller door access points