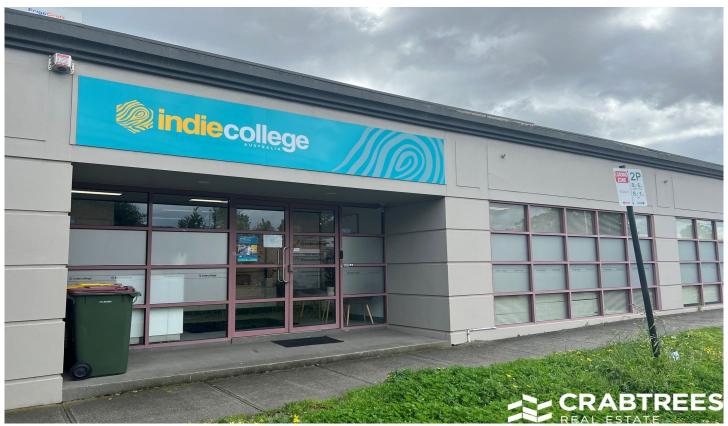

## 1 Arthur Street Hughesdale VIC

Crabtrees Real Estate is pleased to offer for Lease 1 Arthur Street, Hughesdale also known as 118 Poath Road, Hughesdale.

This newly updated Office, Retail or Showroom opportunity is located within a stones throw of the cafes, restaurants and shops of the popular Poath Road, Hughesdale precinct.

Comprising a building area of 275 sqm\* this property features:

- + Both open plan and fitted offices
- + Large boardroom
- + Second meeting or training room
- + Reception area
- + Excellent natural light