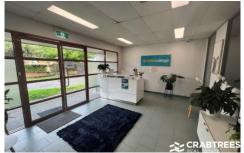

Comprising a building area of 275 sqm\* this property features:

- + Both open plan and fitted offices
- + Large boardroom
- + Second meeting or training room
- + Reception area
- + Excellent natural light