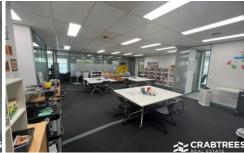

Comprising a building area of 275 sqm\* this property features:

- + Both open plan and fitted offices
- + Large boardroom
- + Second meeting or training room
- + Reception area
- + Excellent natural light