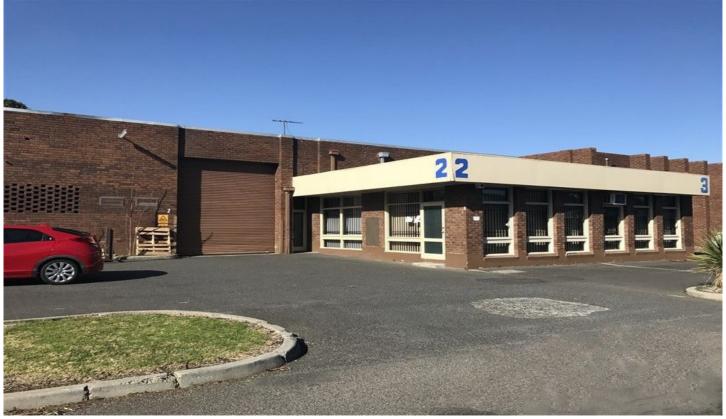

## 2/214-224 Wellington Road Clayton VIC

Crabtrees Real Estate is pleased to present for lease this well positioned factory/warehouse of 374 sqm located within close proximity to Princes Highway, Blackburn Road, Springvale Road and the Monash Freeway.

## Features Include:

- + Air-conditioned office/showroom of 73sqm\*
- + Abundance of natural light
- + Ample parking
- + Warehouse/factory of 301sqm\*
- + Three (3) phase power
- + Excellent security

Crabtrees Real Estate is built on history, reputation and expertise.