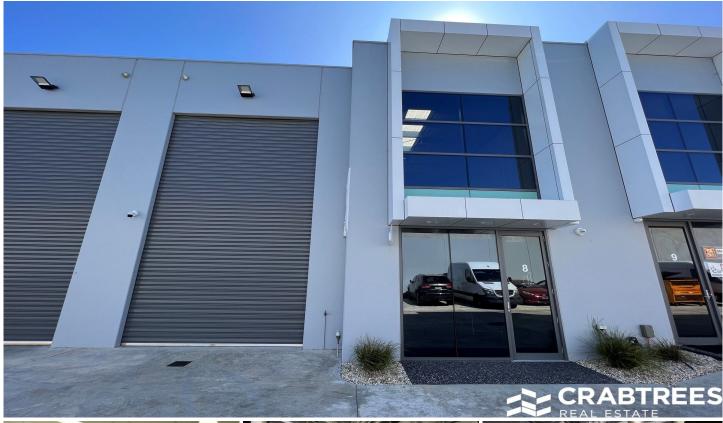

## 8/830-850 Princes Highway Springvale VIC

Crabtrees Real Estate are pleased to offer for LEASE 8/830-850 Princes Highway, Springvale.

Located in the near new Merring Business Park is this great little office warehouse which is perfect for a number of different uses.

## Features:

- + 30sqm carpeted & air conditioned office
- + 266sqm of high clearance warehousing
- + Excellent natural light
- + Container height roller door access
- + Unisex, disables access toilets with shower
- + Allocated car parking
- + Securely fenced with automated gates
- + Outstanding construction by ELITE Property Group
- + Available February 2023