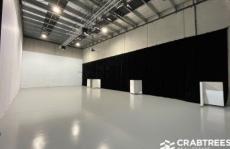

## Features:

- + 30sqm carpeted & air conditioned office
- + 266sqm of high clearance warehousing
- + Excellent natural light
- + Container height roller door access
- + Unisex, disables access toilets with shower
- + Allocated car parking
- + Securely fenced with automated gates
- + Outstanding construction by ELITE Property Group
- + Available February 2023