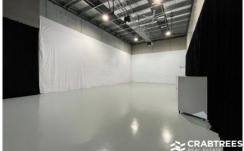

## Features:

- + 30sqm carpeted & air conditioned office
- + 266sqm of high clearance warehousing
- + Excellent natural light
- + Container height roller door access
- + Unisex, disables access toilets with shower
- + Allocated car parking
- + Securely fenced with automated gates
- + Outstanding construction by ELITE Property Group
- + Available February 2023