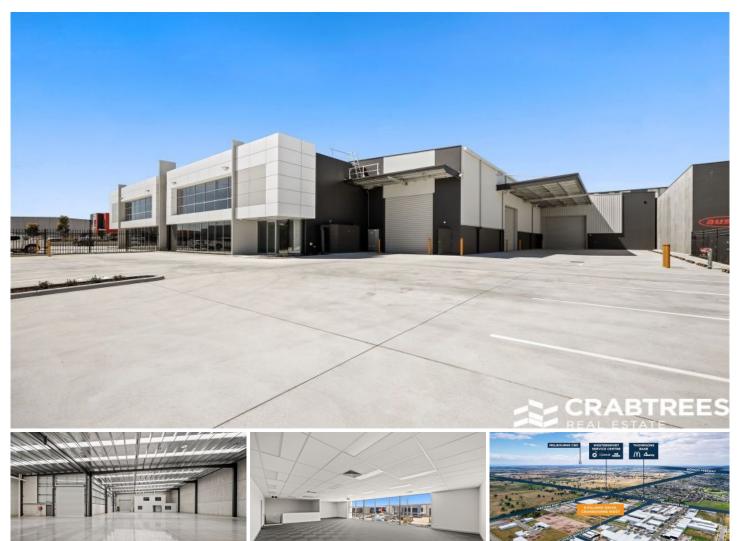

## 8 Palomo Drive Cranbourne West VIC

Crabtrees Real Estate are pleased to offer 8 Palomo Drive, Cranbourne West for Lease.

The subject property is located with easy access to Western Port Highway, EastLink and M1 Freeway only moments away.

## **Building Areas:**

- + Office: 340 sqm
- + Warehouse: 1,371 sqm
- + Total building area: 1,711 sqm
- + 25 car parking spaces

## Key Features:

- + Immaculate office accommodation with ducted air conditioning & power points throughout
- + Excellent staff amenities including fully fitted kitchen &