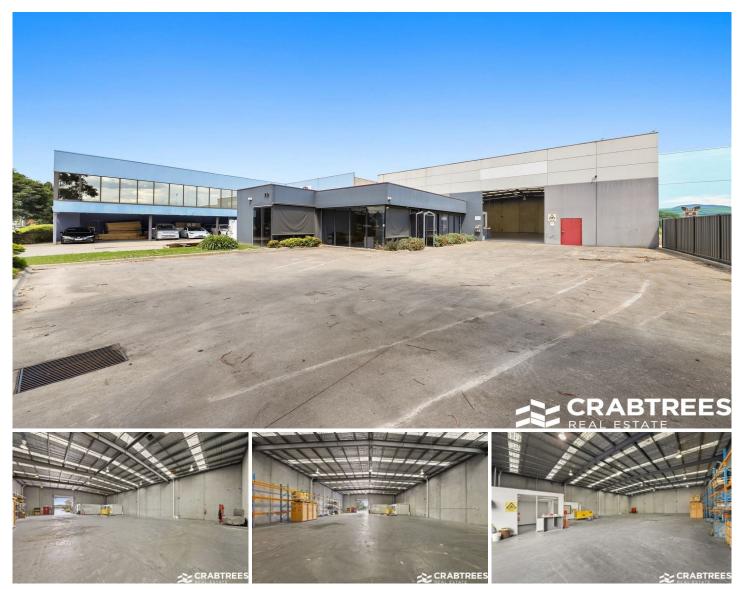

## 76 Woodlands Drive Braeside VIC

Crabtrees Real Estate are excited to offer 76 Woodlands Drive, Braeside for Lease.

Located in the tightly held Woodlands Estate, this property is superbly situated right by the Mordialloc Freeway, Lower Dandenong Road and Boundary Road.

With a functional office and amenities, plus high internal warehouse clearance, this is truly a rare find which will suit a range of businesses.

## Key Features:

- + Office of 120 sqm\*
- + Warehouse of 653 sqm\*
- +Total building of 773 sqm\*
- + High internal clearance up to 7.5m\*