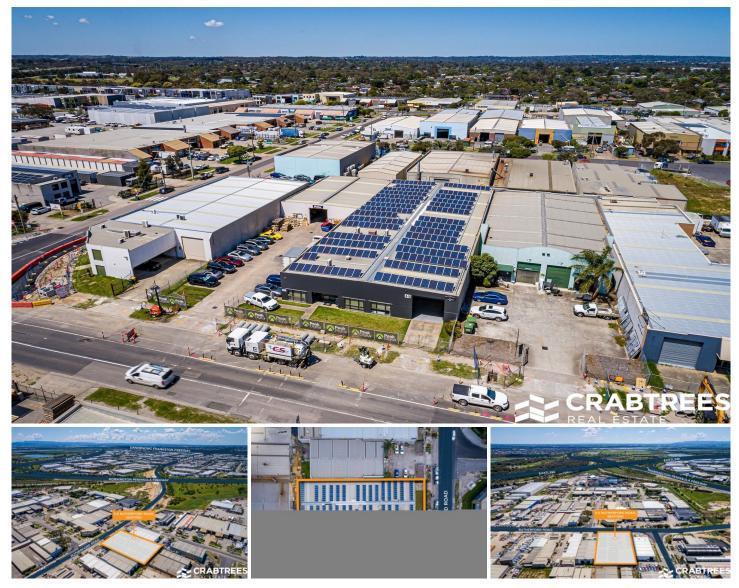

## 3-5 Rutherford Road Seaford VIC

Crabtrees Real Estate are pleased to offer 3-5 Rutherford Road, Seaford for Lease, a versatile industrial premises of 1,740 sqm featuring a high power supply and multiple roller doors.

Key Features:

- + Total building area: 1,740 sqm
- + 300 AMPS mains power supply
- + Bonus 100AMPS solar power

Price Building Size : 1740 sqm Land Size View

- : \$174,000 PA
- : 2486 sqm
- : https://www.crabtrees.com.au/lease/vic/ bayside/seaford/commercial/industrial/7 273984