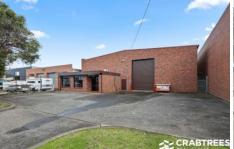

## 14 Mason Drive Braeside VIC

Crabtrees Real Estate are excited to offer 14 Mason Drive, Braeside for Lease.

Located in a tightly held Industrial Estate, the subject property of 688 sqm is superbly situated right by the Mordialloc Freeway, Lower Dandenong Road and Boundary Road.

The property presents in excellent condition due to recent refurbishment works. It has a functional 5 Tonne Gantry Crane and has 7.5m internal height. This warehouse has a securely fenced front yard with a hardstand which is a truly rare find that will suit a variety of businesses.