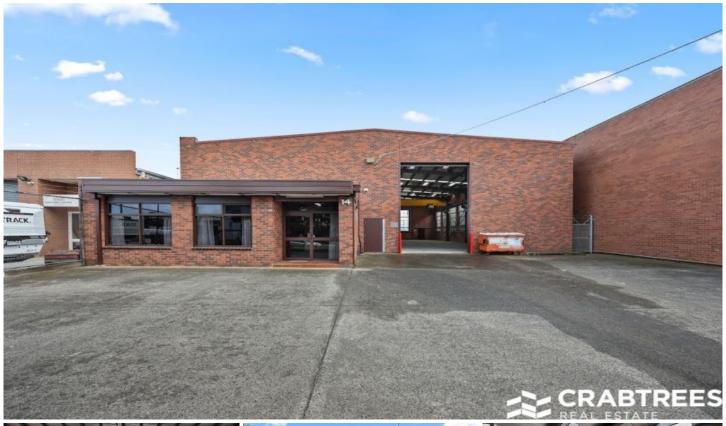

## 14 Mason Drive Braeside VIC

Crabtrees Real Estate are excited to offer 14 Mason Drive, Braeside for Lease.

Located in a tightly held Industrial Estate, the subject property of 688 sqm is superbly situated right by the Mordialloc Freeway, Lower Dandenong Road and Boundary Road.

The property presents in excellent condition due to recent refurbishment works. It has a functional 5 Tonne Gantry Crane and has 7.5m internal height. This warehouse has a securely fenced front yard with a hardstand which is a truly rare find that will suit a variety of businesses.