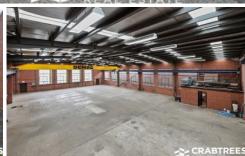

The property presents in excellent condition due to recent refurbishment works. It has a functional 5 Tonne Gantry Crane and has 7.5m internal height. This warehouse has a securely fenced front yard with a hardstand which is a truly rare find that will suit a variety of businesses.

Key Features:

+ 5 Tonne Gantry Crane