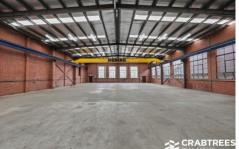

The property presents in excellent condition due to recent refurbishment works. It has a functional 5 Tonne Gantry Crane and has 7.5m internal height. This warehouse has a securely fenced front yard with a hardstand which is a truly rare find that will suit a variety of businesses.

Key Features:

+ 5 Tonne Gantry Crane