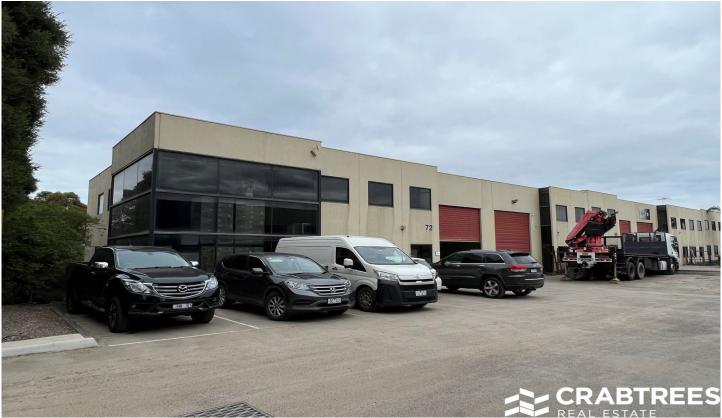

## 72/266 Osborne Avenue Clayton South VIC

Crabtrees Real Estate are pleased to offer FOR LEASE this neat office warehouse in popular Clayton South industrial park.

Key features include:

- + Good internal clearance
- + Container height roller door
- + Small ground floor office with split system heating/cooling
- + Onsite car parking available
- + Great truck & container access
- + Industrial 1 zoning

Crabtrees Real Estate is built on history, reputation and expertise.

Price : \$37,935 pa Building Size : 281 sqm View : https://www

ustrial/7282192

Luke Pitcher (03) 95678888

Pana Kritikos (03) 95678888

We offer a level of knowledge others can't match.