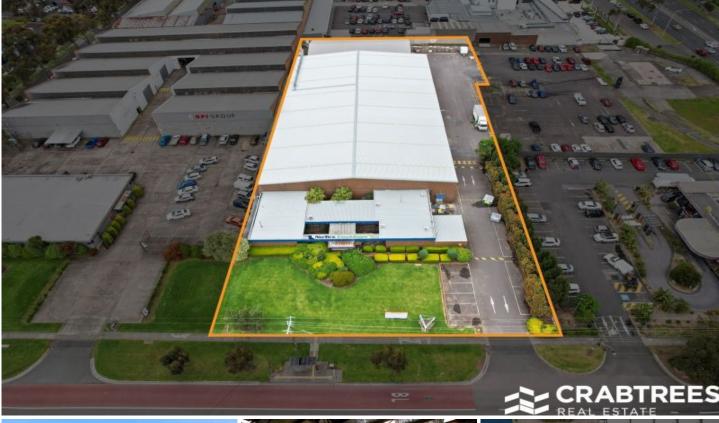

## 287-293 Wellington Road Mulgrave VIC

Crabtrees Real Estate are pleased to offer one of Mulgrave's best industrial sites, 287-293 Wellington Road, Mulgrave to the market for Lease.

Situated on the corner of Wellington Road and Springvale Road, the property has excellent access to major arterials including Princes Highway, Westall Road and the M1 Monash Freeway.

This unique 3,281 sqm\* facility has the following key features:

- + Office/showroom area: 441 sqm
- + Clear span warehouse area: 2,840 sqm
- + Additional loading canopy: 641sqm
- + Three (3) roller shutter doors
- + 8.3 metres springing height