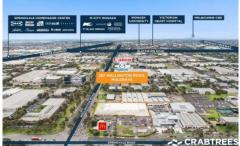

## 287-293 Wellington Road Mulgrave VIC

Crabtrees Real Estate are pleased to offer one of Mulgrave's best industrial sites, 287-293 Wellington Road, Mulgrave to the market for Lease.

Situated on the corner of Wellington Road and Springvale Road, the property has excellent access to major arterials including Princes Highway, Westall Road and the M1 Monash Freeway.