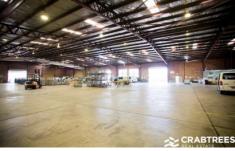

This unique 3,281 sqm\* facility has the following key features:

- + Office/showroom area: 441 sqm
- + Clear span warehouse area: 2,840 sqm
- + Additional loading canopy: 641sqm
- + Three (3) roller shutter doors
- + 8.3 metres springing height