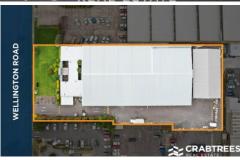

## 287-293 Wellington Road Mulgrave VIC

Crabtrees Real Estate are pleased to offer one of Mulgrave's best industrial sites, 287-293 Wellington Road, Mulgrave to the market for Lease.

Situated on the corner of Wellington Road and Springvale Road, the property has excellent access to major arterials including Princes Highway, Westall Road and the M1 Monash Freeway.

Price : CONTACT AGENT

Building Size : 3281 sqm

View : https://www.crabtrees.com.au/lease/vic/

east/mulgrave/commercial/industrial/728

6903

Grant Tishler (03) 95678888