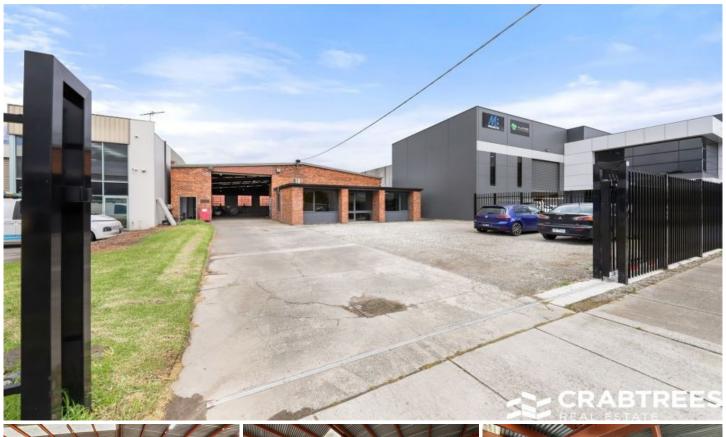

## 2 Downard Street Braeside VIC

Crabtrees Real Estate are excited to offer 2 Downard Street, Braeside to the market for Lease.

Situated in the tightly held industrial pocket of Braeside, this functional and well built office/warehouse will provide a solid home for your business.

## Key features include:

- + Total building area 685sqm\*
- + Includes office with heating and A/C 65sqm\*
- + Clearspan warehouse with height up to 5.6m
- + Securely gated at front of premises
- + Additional hardstand area
- + Kitchenette & Bathroom Amenities
- + Three (3) Phase power