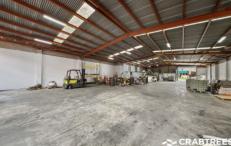

## Key features include:

- + Total building area 685sqm\*
- + Includes office with heating and A/C 65sqm\*
- + Clearspan warehouse with height up to 5.6m
- + Securely gated at front of premises
- + Additional hardstand area
- + Kitchenette & Bathroom Amenities
- + Three (3) Phase power