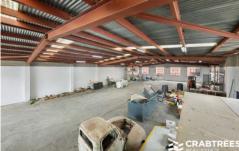

## Key features include:

- + Total building area 685sqm\*
- + Includes office with heating and A/C 65sqm\*
- + Clearspan warehouse with height up to 5.6m
- + Securely gated at front of premises
- + Additional hardstand area
- + Kitchenette & Bathroom Amenities
- + Three (3) Phase power