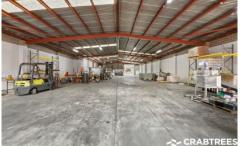

## Key features include:

- + Total building area 685sqm\*
- + Includes office with heating and A/C 65sqm\*
- + Clearspan warehouse with height up to 5.6m
- + Securely gated at front of premises
- + Additional hardstand area
- + Kitchenette & Bathroom Amenities
- + Three (3) Phase power