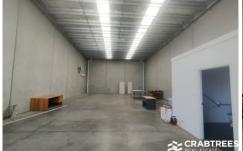

## 12/188 Chesterville Road Moorabbin VIC

Crabtrees Real Estate are pleased to offer Unit 12/188 Chesterville Road, Moorabbin for Lease.

Situated in the heart of Moorabbin industrial precinct, this functional warehouse has everything you need to take your business to the next level.

- + Total building area 200sqm\*
- + Three (3) on site site car parks
- + Up to 6.4m internal clearance
- + Kitchenette/amenities including shower
- + 3 phase power
- + Automatic roller door access
- + Outstanding corner location