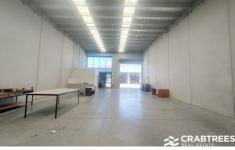

## 12/188 Chesterville Road Moorabbin VIC

Crabtrees Real Estate are pleased to offer Unit 12/188 Chesterville Road, Moorabbin for Lease.

Situated in the heart of Moorabbin industrial precinct, this functional warehouse has everything you need to take your business to the next level.

- + Total building area 200sqm\*
- + Three (3) on site site car parks
- + Up to 6.4m internal clearance
- + Kitchenette/amenities including shower
- + 3 phase power
- + Automatic roller door access
- + Outstanding corner location