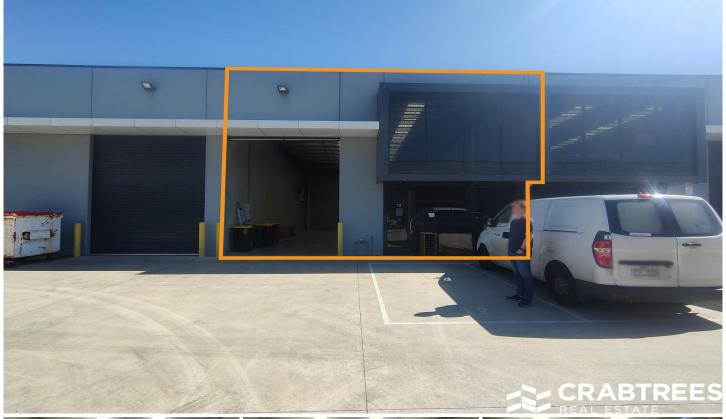

## 12/188 Chesterville Road Moorabbin VIC

Crabtrees Real Estate are pleased to offer Unit 12/188 Chesterville Road, Moorabbin for Lease.

Situated in the heart of Moorabbin industrial precinct, this functional warehouse has everything you need to take your business to the next level.

- + Total building area 200sqm\*
- + Three (3) on site site car parks
- + Up to 6.4m internal clearance
- + Kitchenette/amenities including shower
- + 3 phase power
- + Automatic roller door access
- + Outstanding corner location