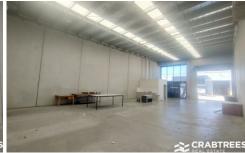

## 12/188 Chesterville Road Moorabbin VIC

Crabtrees Real Estate are pleased to offer Unit 12/188 Chesterville Road, Moorabbin for Lease.

Situated in the heart of Moorabbin industrial precinct, this functional warehouse has everything you need to take your business to the next level.

- + Total building area 200sqm\*
- + Three (3) on site site car parks
- + Up to 6.4m internal clearance
- + Kitchenette/amenities including shower
- + 3 phase power
- + Automatic roller door access
- + Outstanding corner location