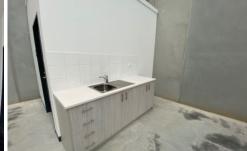

## 5/3 Cubitt Way Dandenong South VIC

Located within the bustling hub of Logis Connect and soon to feature, multiple retail and offices to join the existing warehouse development!

- + Warehouse area: 145sqm
- + Small office space of 25sqm
- + High clearance warehouse (up to 7m)
- + Motorised roller door
- + Excellent amenity including immediate EastLink access and ample retailing and food available
- + 3 car spaces on site