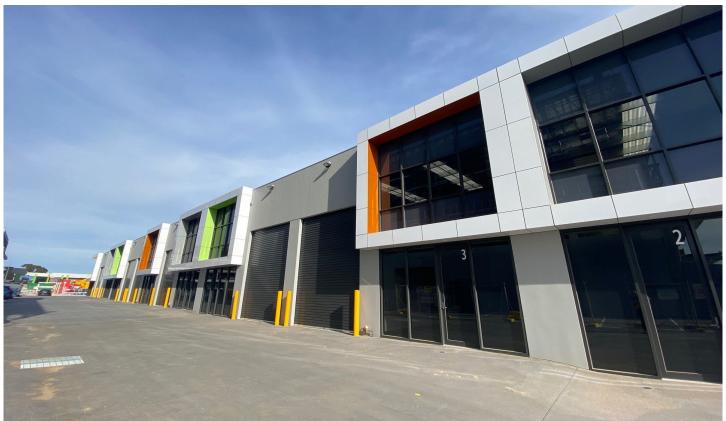

## 5/3 Cubitt Way Dandenong South VIC

Located within the bustling hub of Logis Connect and soon to feature, multiple retail and offices to join the existing warehouse development!

- + Warehouse area: 145sqm
- + Small office space of 25sqm
- + High clearance warehouse (up to 7m)
- + Motorised roller door
- + Excellent amenity including immediate EastLink access and ample retailing and food available
- + 3 car spaces on site