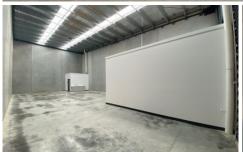

## 5/3 Cubitt Way Dandenong South VIC

Located within the bustling hub of Logis Connect and soon to feature, multiple retail and offices to join the existing warehouse development!

- + Warehouse area: 145sqm
- + Small office space of 25sqm
- + High clearance warehouse (up to 7m)
- + Motorised roller door
- + Excellent amenity including immediate EastLink access and ample retailing and food available
- + 3 car spaces on site