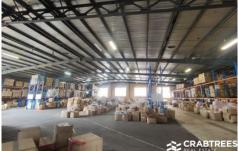

## 21-23 Nellbern Road Moorabbin VIC

Crabtrees Real Estate are pleased to offer 21-23 Nellbern Road, Moorabbin for Lease.

Set in the heart of Moorabbin's industrial precinct, this clear span warehouse provides excellent internal height and space, with dual electric roller door access plus additional fenced hardstand area.

## Key Features:

- + Total building area 1,800sqm\*
- + Includes air conditioned office 75sqm\*
- + Internal warehouse height up to 6.2m
- + Dual electric roller door access

Price : Contact Agent Building Size : 1800 sqm