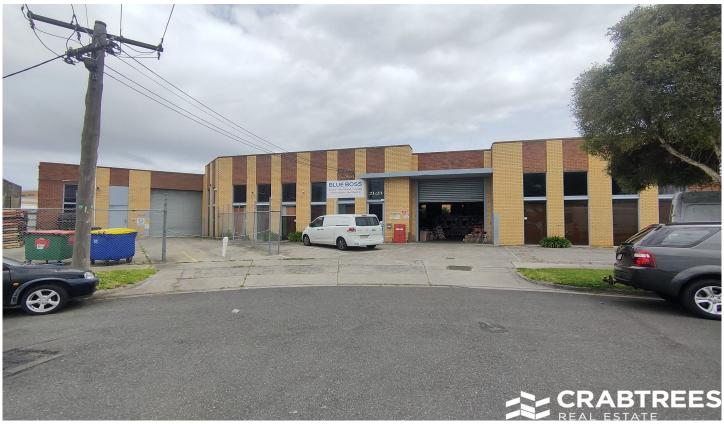

## 21-23 Nellbern Road Moorabbin VIC

Crabtrees Real Estate are pleased to offer 21-23 Nellbern Road, Moorabbin for Lease.

Set in the heart of Moorabbin's industrial precinct, this clear span warehouse provides excellent internal height and space, with dual electric roller door access plus additional fenced hardstand area.

## Key Features:

- + Total building area 1,800sqm\*
- + Includes air conditioned office 75sqm\*
- + Internal warehouse height up to 6.2m
- + Dual electric roller door access

Price : Contact Agent Building Size : 1800 sqm