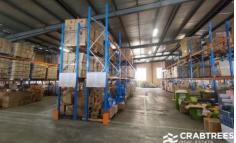

## 21-23 Nellbern Road Moorabbin VIC

Crabtrees Real Estate are pleased to offer 21-23 Nellbern Road, Moorabbin for Lease.

Set in the heart of Moorabbin's industrial precinct, this clear span warehouse provides excellent internal height and space, with dual electric roller door access plus additional fenced hardstand area.

## Key Features:

- + Total building area 1,800sqm\*
- + Includes air conditioned office 75sqm\*
- + Internal warehouse height up to 6.2m
- + Dual electric roller door access

Price : Contact Agent Building Size : 1800 sqm