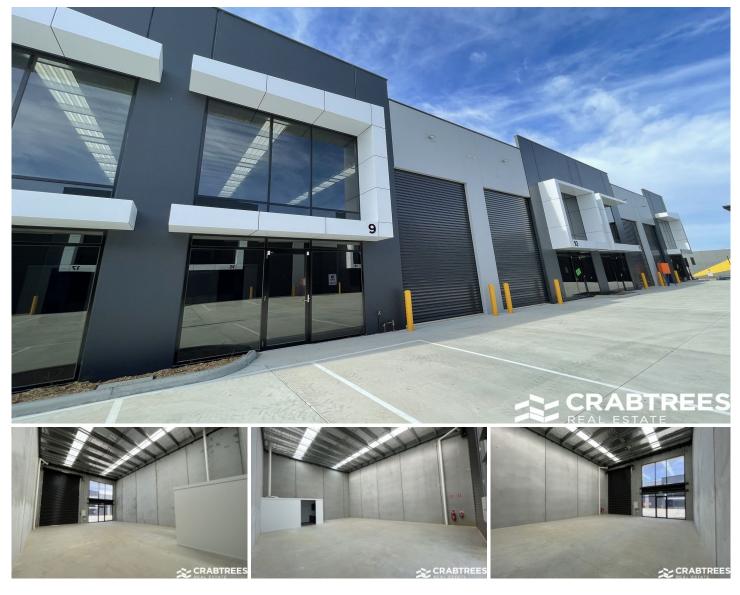

## 9/140 Fairbank Road Clayton South VIC

Crabtrees Real Estate are excited to offer Unit 9/140 Fairbank Road, Clayton South for Lease.

Located on Fairbank Road with excellent access to Clayton Road, Westall Road and Centre Road providing almost immediate access to Clayton Shopping Strip and Clayton Railway Station.

Features include:

- + Total building area: 145 sqm
- + Roller door access
- + Excellent internal height
- + Unisex disabled toilets
- + Allocated car parking
- + Securely fenced and gated
- + Ideal for business, storage or investment