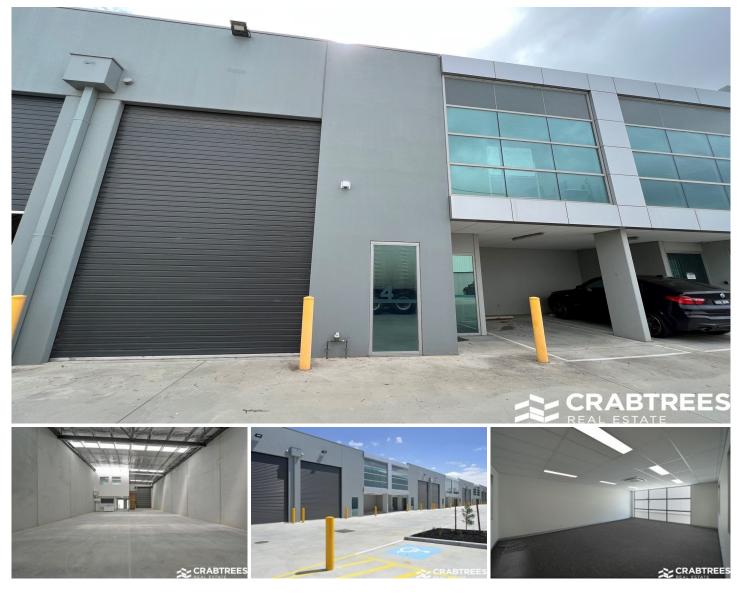

## **4 Precision Lane Notting Hill VIC**

Crabtrees Real Estate are please to offer FOR LEASE 4 Precision Lane, Notting Hill.

Conveniently located within the highly regarded Precision Business Park with immediate access to Springvale Road, Blackburn Road, Wellington Road and the M1 (Monash) Freeway.

Features Include:

- + Air conditioned office of 49sqm
- + High clearance warehouse of 277sqm
- + Electric container height roller door
- + Energy efficient LED warehouse lighting
- + Male, female and disabled access toilets with shower
- + Generous allocated parking for 6 cars
- + Security gates (with after hours access)

6 🚘

View

Price Building Size : 326 sqm

- : \$62,500 pa
- - : https://www.crabtrees.com.au/lease/vic/ east/notting-hill/commercial/industrial/73 22389

Luke Pitcher (03) 95678888

Pana Kritikos (03) 95678888