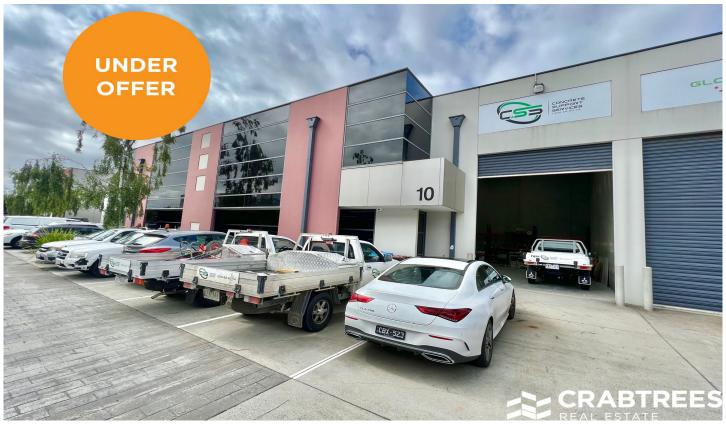

## 10/25 Howleys Road Notting Hill VIC

High quality good as new office warehouse of 324 sqm located in one of Melbourne's premier commercial precincts.

## Key Features:

- + 184 SQM High clearance warehouse with roller door access
- + 140 SQM Ground and first floor offices
- + Easy access to Monash Freeway
- + Offices are air conditioned and partitioned
- + On site parking

Give your company the edge with a contemporary image.

Crabtrees Real Estate is built on history, reputation and expertise.

Price: \$53,000 per annum NET

Building Size: 324 sqm

View : https://www.crabtrees.com.au/lease/vic/