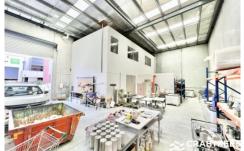

## Key Features:

- + 184 SQM High clearance warehouse with roller door access
- + 140 SQM Ground and first floor offices
- + Easy access to Monash Freeway
- + Offices are air conditioned and partitioned
- + On site parking