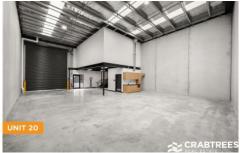

## Unit 20 (L/22/8-12 Natalia Avenue Oakleigh South VIC

Your new Workshop awaits!

Workshop embraces a new era of business with lifestyle, well being and technology at its heart.

Workshop redefines traditional notions of the warehouse with versatile spaces that are both inspiring and unique. Whether retail or workspace, businesses are able to foster a fresh identity where they can successfully grow and flourish.

A boutique collection of 30 architecturally designed office / warehouses - Workshop presents a rare opportunity to be a part of a dynamic new work precinct. Each suite benefits from maximum flexibility and can be customised to suit your business needs.