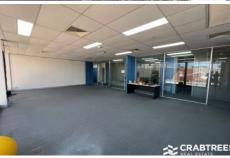

## Features:

- + 240 sqm\*
- + Fully carpeted and air conditioned
- + Mixture of partitioned and open plan spaces
- + Boardroom
- + Air conditioned server room
- + Allocated car parking
- + Separate access
- + Available circa February 2023