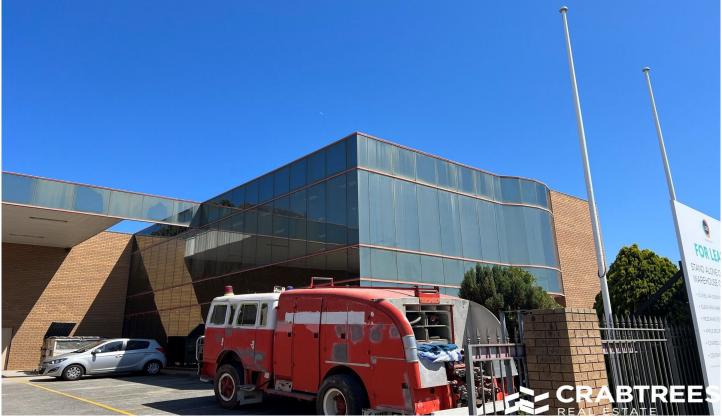

## Office/17-19 Advantage Road Highett VIC

Crabtrees Real Estate are pleased to offer Office/17-19 Advantage Road, Highett for Lease. Conveniently located just off Bay Road with easy access to Melbourne's Bayside suburbs.

Crabtrees Real Estate is built on history, reputation and expertise.

Price Building Size: 240 sqm

: \$29,000 p/a + GST & Outgoings pa

: https://www.crabtrees.com.au/lease/vic/ bayside/highett/commercial/offices/7331