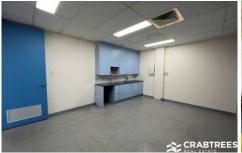

## Features:

- + 240 sqm\*
- + Fully carpeted and air conditioned
- + Mixture of partitioned and open plan spaces
- + Boardroom
- + Air conditioned server room
- + Allocated car parking
- + Separate access
- + Available circa February 2023