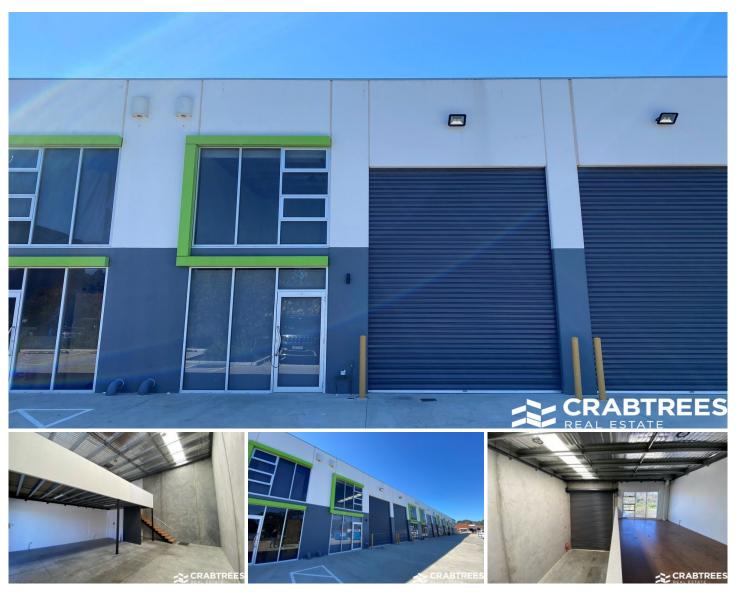

## 8/1 Graham Road Clayton South VIC

Crabtrees Real Estate is pleased to offer to the market For Lease this great little factory/warehouse overlooking the 18th hole at Springvalley Golf Club!

Conveniently positioned just off Westall Road this facility allows access from multiple directions.

## Features:

- + 82 sqm\* warehouse
- + 40 sqm\* mezzanine for storage or office
- + High clearance roller door
- + Unisex disabled toilets
- + 3 car spaces
- + Securely fenced and gated
- + Available for immediate occupation

**Price** : \$26,500 pa + GST

Building Size: 122 sqm

View : https://www.crabtrees.com.au/lease/vic/

south-east/clayton-south/commercial/ind

ustrial/7362186

Luke Pitcher (03) 95678888

**Christos Spanos** (03) 95678888