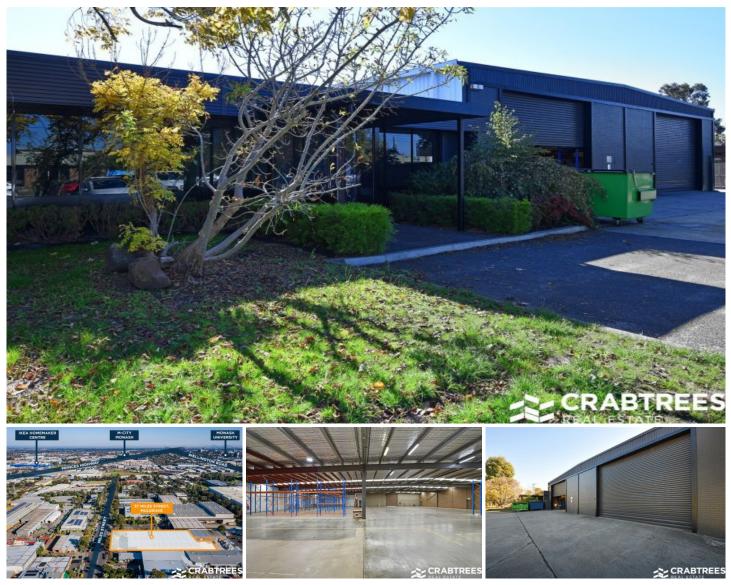

## **37 Miles Street Mulgrave VIC**

Crabtrees Real Estate are pleased to offer for Lease 37 Miles Street, Mulgrave.

This versatile office warehouse facility has a total area of 2,705 sqm available and is located in the tightly held Mulgrave industrial precinct within close proximity to Wellington Road, Springvale Road, Princes Highway and the Monash Freeway.

Key features include:

- + Total building area of 2,705 sqm\*
- + Partitioned and air-conditioned offices of 470 sqm\*
- + Warehouse of 2,235 sqm\*
- + Three (3) roller shutter doors including one at rear
- + Ample parking front and rear
- + Impressive street presence