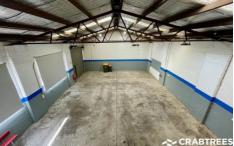

- + Flexible warehouse space totaling 102 sqm\* and accessed via roller door
- + Funky mezzanine office space of 58 sqm
- + As new fit out with split system air-conditioning, brand new kitchenette, and quality floating floors
- + Modern bathroom including shower