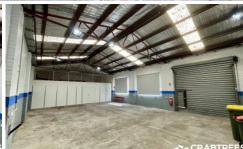

- + Flexible warehouse space totaling 102 sqm\* and accessed via roller door
- + Funky mezzanine office space of 58 sqm
- + As new fit out with split system air-conditioning, brand new kitchenette, and quality floating floors
- + Modern bathroom including shower