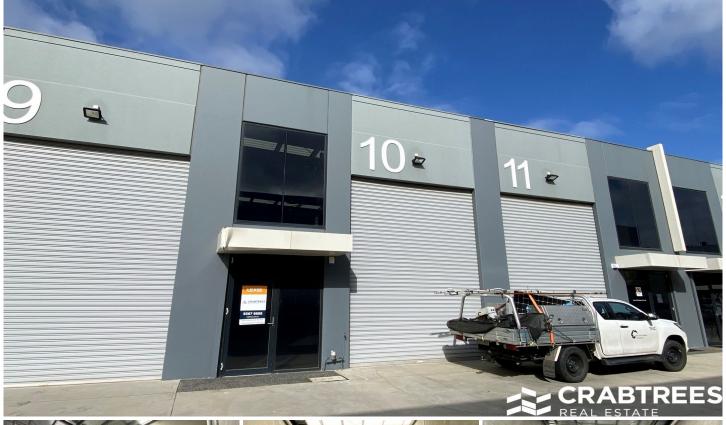

## 10/1470 Ferntree Gully Road Knoxfield VIC

Outstanding, near new office warehouse in the Industria, Knoxfield development. Access via Ferntree Gully Road with excellent access to Stud Road, Burwood Highway and EastLink.

Major retailers and big brand names surround the development, including McDonalds, Bunnings Warehouse & Decathlon.

Property features include:

- + 106sqm of high clearance warehouse
- + Excellent amenity including modern bathroom and kitchenette
- + Container height roller shutter door