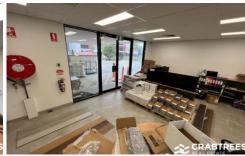

## Key features include:

- + Total building area of 600 sqm\*
- + Clearspan warehouse of 500sqm\*
- + Includes two level corporate offices of 100 sqm\*
- + Ample on-site car parking
- + Container height roller door
- + Secure yard space with remote control gate
- + Suits a variety of uses