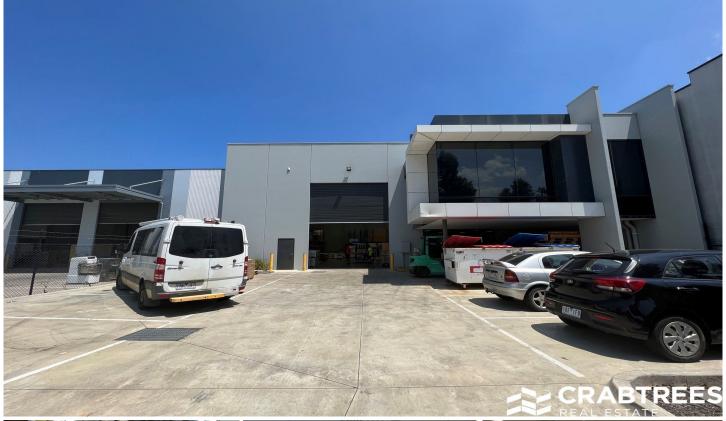

## 33 Naxos Way Keysborough VIC

Crabtrees Real Estate are pleased to offer to the market for Lease 33 Naxos Way, Keysborough.

Located in the premier Naxos Estate, this property offers unrivaled access to EastLink, Greens Road, Peninsula Link and the Dandenong Bypass.

## Key features include:

- + Total building area of 600 sqm\*
- + Clearspan warehouse of 500sqm\*
- + Includes two level corporate offices of 100 sqm\*
- + Ample on-site car parking
- + Container height roller door
- + Secure yard space with remote control gate
- + Suits a variety of uses