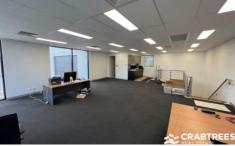

## Key features include:

- + Total building area of 600 sqm\*
- + Clearspan warehouse of 500sqm\*
- + Includes two level corporate offices of 100 sqm\*
- + Ample on-site car parking
- + Container height roller door
- + Secure yard space with remote control gate
- + Suits a variety of uses