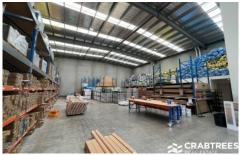

## Key features include:

- + Total building area of 600 sqm\*
- + Clearspan warehouse of 500sqm\*
- + Includes two level corporate offices of 100 sqm\*
- + Ample on-site car parking
- + Container height roller door
- + Secure yard space with remote control gate
- + Suits a variety of uses