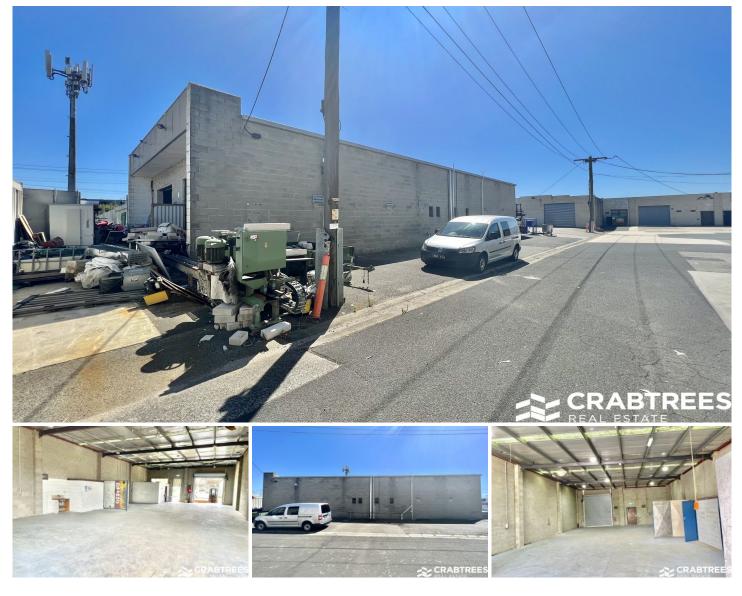

## 1/10 Russell Court Dandenong South VIC

Crabtrees Real Estate are pleased to offer for Lease Unit 1/10 Russell Court, Dandenong South.

## \*\* STORAGE TENANT PREFERRED \*\*

This asset offers a great opportunity to secure your business in Dandenong South with this functional 250 sqm\* warehouse facility located just off Frankston Dandenong Road & Kirkham Road.

**Property Features:** 

- + Total building area of 250 sqm\*
- + Three (3) phase power
- + Great truck access
- + Perfect for storage

Crabtrees Real Estate is built on history, reputation and

: \$30,000 pa net Price Building Size : 250 sqm