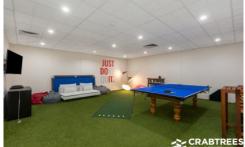

## Key Features:

- + Functional warehouse space 140sqm
- + Ground floor and first floor office/showroom 340sqm
- + Combination of open plan office area and executive suites/meeting rooms
- + Separate male and female amenities and kitchenette