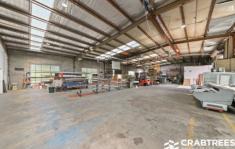

## 1/214-224 Wellington Road Clayton VIC

Crabtrees Real Estate are pleased to offer factory & modern office at Unit 1 at 212-214 Wellington Road, Clayton for Lease.

Positioned in the centre of the Monash Precinct for Employment and Innovation, this opportunity provides excellent access to greater Melbourne via its proximity to Wellington Road, Princes Highway, Springvale Road and the Monash Freeway.

Key features include:

+ Total building area: 683sqm

+ Factory area: 468sqm

+ Good internal clearance

Price : \$90,000 pa Building Size : 683 sqm

View : https://www

: https://www.crabtrees.com.au/lease/vic/ east/clayton/commercial/industrial/7401