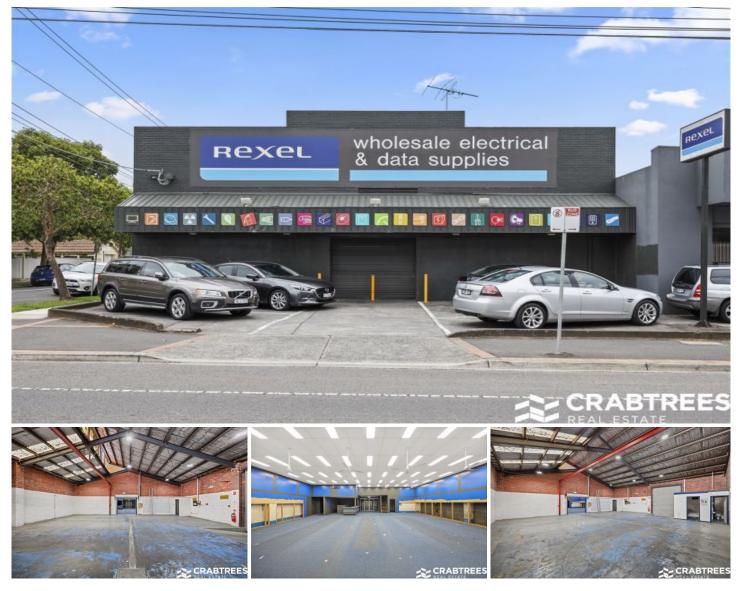

## 394 Neerim Road Carnegie VIC

Crabtrees Real Estate is pleased to offer 394 Neerim Road, Carnegie for Lease.

Situated within the heart of Carnegie, this free standing functional showroom with rear warehouse of approximately 459sqm is located in an outstanding position right on Neerim road and just a minutes walk to Murrumbeena Train Station.

Features include:

- + Showroom / office space of approximately 238 sqm
- + Rear warehouse of approximately 185 sqm
- + Mezzanine with office space and amenities
- + Good warehouse height
- + Front and rear roller door access
- + Main road exposure