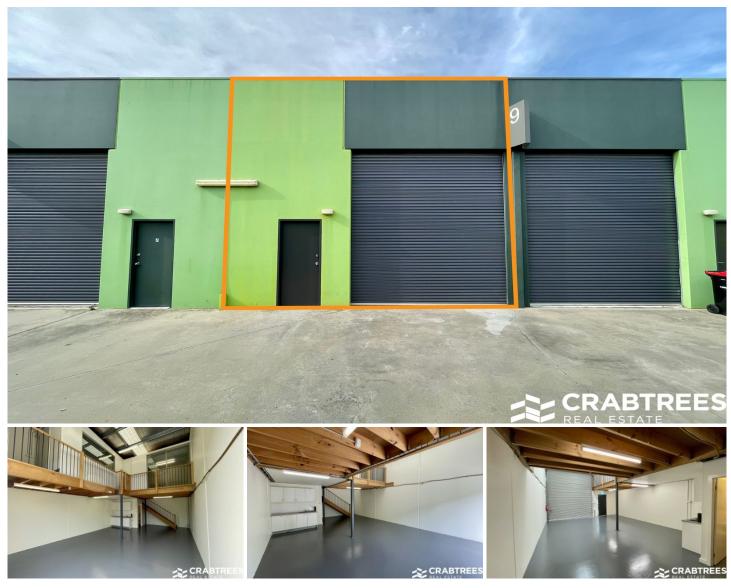

## 9/9 Melaleuca Drive Cheltenham VIC

Crabtrees Real Estate are pleased to offer for Lease Unit 9/9 Melaleuca Drive, Cheltenham.

This is a hard to find, great value office/warehouse conveniently located close to Bay Road and Reserve Road in Cheltenham with access to Nepean Highway as well as Westfield Shopping Centre, DFO and more.

## Offering:

- + Building of 104 sqm\*
- + First floor office
- + Amenities including shower
- + Available now

Crabtrees Real Estate is built on history, reputation and expertise.

: 18,000 NET pa Price Building Size : 104 sqm View