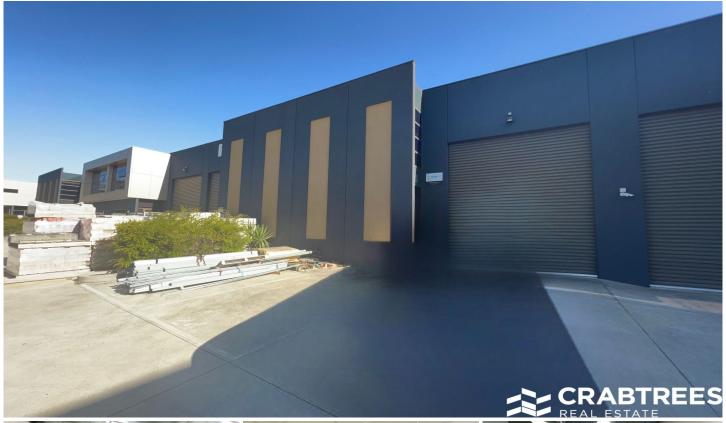

## 24/25-37 Huntingdale Road Burwood VIC

Crabtrees are pleased to offer for lease, 24/25-27 Huntingdale Road, Burwood.

Comprising of 164sqm in total building area, this like-new Industrial facility will suit a range of businesses.

## Features include:

- + Bright, clear span warehouse of 134sqm
- + First floor mezzanine office of 30sqm
- + 2 on site car parks
- + Container height roller door
- + Available NOW!

Call Crabtrees for more information or to arrange an inspection.