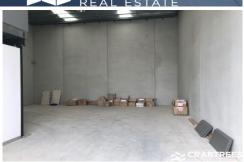

## Features include:

- + Bright, clear span warehouse of 134sqm
- + First floor mezzanine office of 30sqm
- + 2 on site car parks
- + Container height roller door
- + Available NOW!

Call Crabtrees for more information or to arrange an inspection.