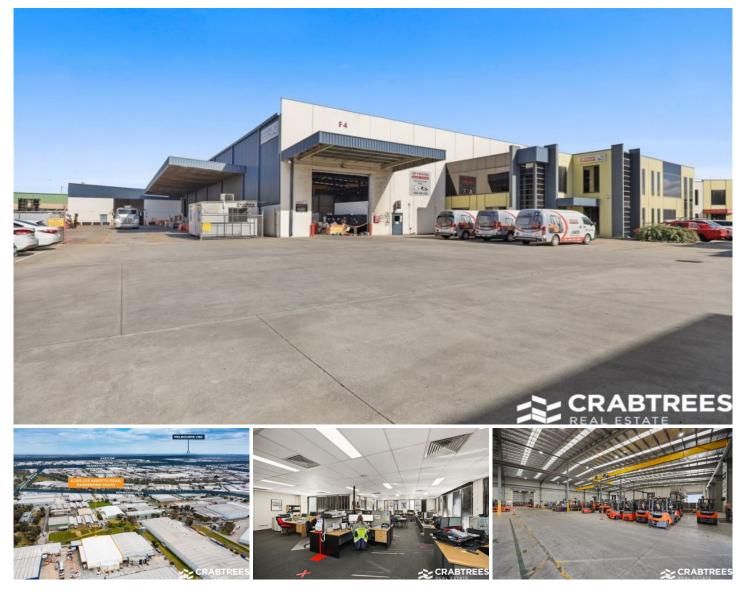

## 4/205-233 Abbotts Road Dandenong South VIC

Crabtrees Real Estate are excited to present Unit 4/205-233 Abbotts Road, Dandenong South for Lease.

This prime office/warehouse is located in the heart of Dandenong South's industrial precinct and positioned within close proximity to Frankston Dandenong Road, Greens Road, EastLink and South Gippsland Freeway.

Features Include:

- + Total building area of 3,565 sqm
- + Office area: 428 sqm
- + Warehouse area: 3,137 sqm
- + 10 metre high warehouse clearance
- + Large canopy of 240 sqm
- + 3 container height roller doors
- + 2 x 5 tonne cranes