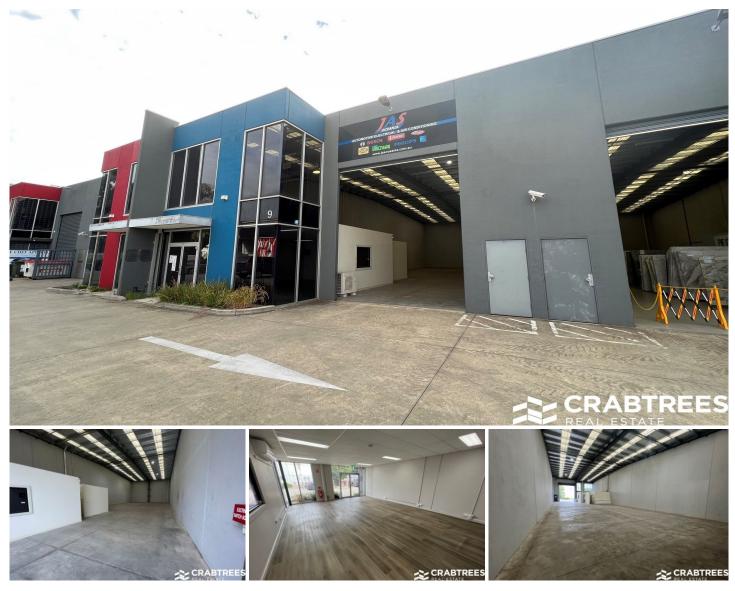

## 9/50A Princes Highway Eumemmerring VIC

Crabtrees Real Estate is pleased to offer for Lease 9/50A Princes Highway, Eumemmerring.

This fantastically positioned office/warehouse of 420 sqm provides easy access to major arterials and provides upscale for any small business.

## Key Features:

- + Warehouse area of 390 sqm
- + Quality office area of 30 sqm
- + Excellent location on Princes Highway
- + High quality neighbours including Mobil, Hino Trucks & Valvoline
- + Container Height RSD
- + Ample car parking

Crabtrees Real Estate is built on history, reputation and

: \$45,000 pa Price Building Size : 420 sqm

View

: https://www.crabtrees.com.au/lease/vic/

Joe Monea (03) 95678888

**Tim Homes** (03) 95678888