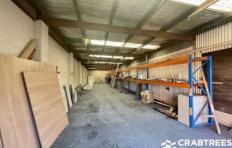

## 2/47 Sarton Road Clayton VIC

Crabtrees Real Estate are pleased to offer for Lease Unit 2/47 Sarton Road, Clayton.

\*\* STORAGE TENANT PREFERRED \*\*

This asset offers a great storage opportunity of 156 sqm\* conveniently situated just off Princes Highway and Wellington Road.

## Property Features:

- + Total building area of 156sqm\*
- + Perfect for Storage
- + Roller door access

Crabtrees Real Estate is built on history, reputation and expertise.

Price : CONTACT AGENT

Building Size: 156 sqm