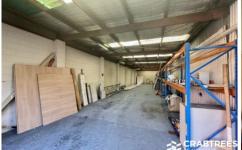

## 2/47 Sarton Road Clayton VIC

Crabtrees Real Estate are pleased to offer for Lease Unit 2/47 Sarton Road, Clayton.

\*\* STORAGE TENANT PREFERRED \*\*

This asset offers a great storage opportunity of 156 sqm\* conveniently situated just off Princes Highway and Wellington Road.

## Property Features:

- + Total building area of 156sqm\*
- + Perfect for Storage
- + Roller door access

Crabtrees Real Estate is built on history, reputation and expertise.

Price : CONTACT AGENT

Building Size: 156 sqm