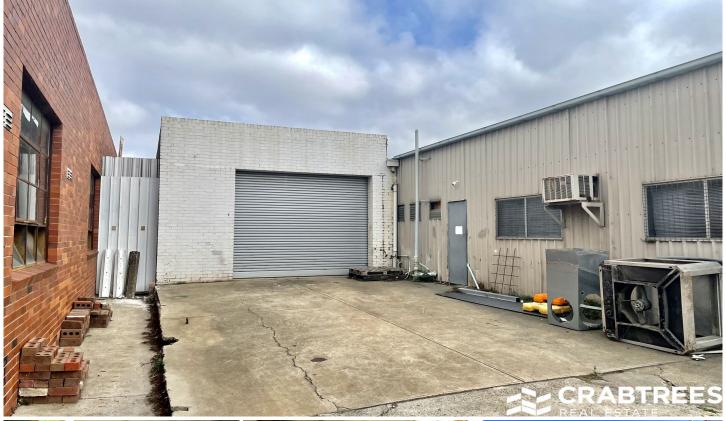

## 2/47 Sarton Road Clayton VIC

Crabtrees Real Estate are pleased to offer for Lease Unit 2/47 Sarton Road, Clayton.

\*\* STORAGE TENANT PREFERRED \*\*

This asset offers a great storage opportunity of 156 sqm\* conveniently situated just off Princes Highway and Wellington Road.

## Property Features:

- + Total building area of 156sqm\*
- + Perfect for Storage
- + Roller door access

Crabtrees Real Estate is built on history, reputation and expertise.

Price : CONTACT AGENT

Building Size: 156 sqm