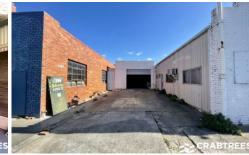

## 2/47 Sarton Road Clayton VIC

Crabtrees Real Estate are pleased to offer for Lease Unit 2/47 Sarton Road, Clayton.

\*\* STORAGE TENANT PREFERRED \*\*

This asset offers a great storage opportunity of 156 sqm\* conveniently situated just off Princes Highway and Wellington Road.

## Property Features:

- + Total building area of 156sqm\*
- + Perfect for Storage
- + Roller door access

Crabtrees Real Estate is built on history, reputation and expertise.

Price : CONTACT AGENT

Building Size: 156 sqm