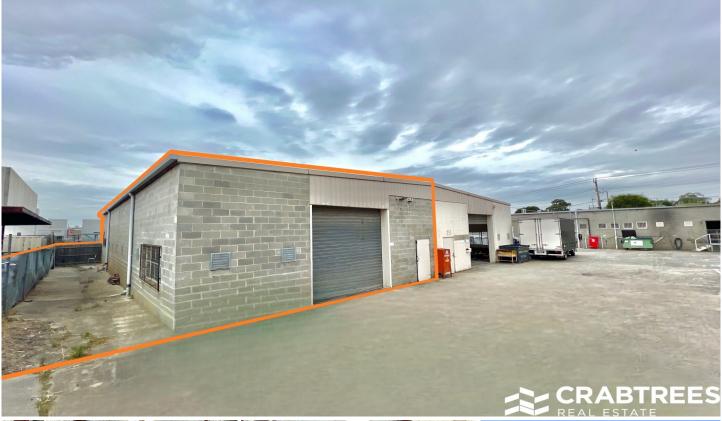

## **6F Aristoc Road Glen Waverley VIC**

Crabtrees Real Estate are pleased to offer 6F Aristoc Road, Glen Waverley for Lease.

## **Property Features:**

- + 250 sqm warehouse
- + 4 on-site car parks
- + Available for lease now
- + Located moments from the Glen Waverley Shopping Centre precinct

Price: \$36,000 per annum (net)

Building Size: 250 sqm