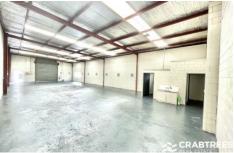

## ++ Newly Refurbished

Located within notably one of Melbourne's most sought after Industrial precincts, Glen Waverley is at the heart of major road arterial and bustling amenity to support your business.

## **Property Features:**

- + 250 sqm warehouse
- + 4 on-site car parks
- + Available for lease now
- + Located moments from the Glen Waverley Shopping Centre precinct

Price: \$36,000 per annum (net)

Building Size: 250 sqm