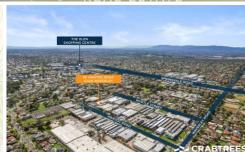

## ++ Newly Refurbished

Located within notably one of Melbourne's most sought after Industrial precincts, Glen Waverley is at the heart of major road arterial and bustling amenity to support your business.

## **Property Features:**

- + 250 sqm warehouse
- + 4 on-site car parks
- + Available for lease now
- + Located moments from the Glen Waverley Shopping Centre precinct

Price: \$36,000 per annum (net)

Building Size: 250 sqm