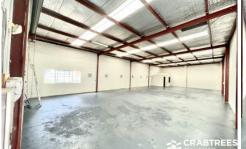

## ++ Newly Refurbished

Located within notably one of Melbourne's most sought after Industrial precincts, Glen Waverley is at the heart of major road arterial and bustling amenity to support your business.

## **Property Features:**

- + 250 sqm warehouse
- + 4 on-site car parks
- + Available for lease now
- + Located moments from the Glen Waverley Shopping Centre precinct

Price: \$36,000 per annum (net)

Building Size: 250 sqm