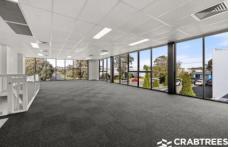

- + Fully refurbished
- + Two (2) level air conditioned office of 208 sqm\*
- + Light filled warehouse of 480 sqm\*
- + Container height roller door
- + Excellent truck loading/unloading area
- + 11 on site car spaces
- + Close to cafe's and amenities