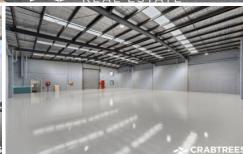

- + Fully refurbished
- + Two (2) level air conditioned office of 208 sqm\*
- + Light filled warehouse of 480 sqm\*
- + Container height roller door
- + Excellent truck loading/unloading area
- + 11 on site car spaces
- + Close to cafe's and amenities