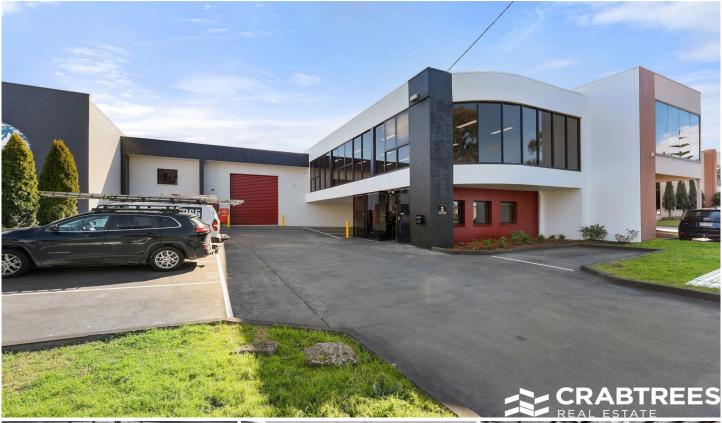

## 2 Rocco Drive Scoresby VIC

Crabtree Real Estate is pleased to offer for Lease 2 Rocco Drive, Scoresby.

Situated in quality business park environment only seconds to EastLink, this immaculate office warehouse features:

- + Fully refurbished
- + Two (2) level air conditioned office of 208 sqm\*
- + Light filled warehouse of 480 sqm\*
- + Container height roller door
- + Excellent truck loading/unloading area
- + 11 on site car spaces
- + Close to cafe's and amenities