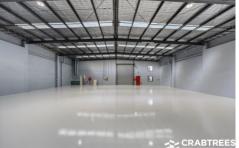

- + Fully refurbished
- + Two (2) level air conditioned office of 208 sqm\*
- + Light filled warehouse of 480 sqm\*
- + Container height roller door
- + Excellent truck loading/unloading area
- + 11 on site car spaces
- + Close to cafe's and amenities