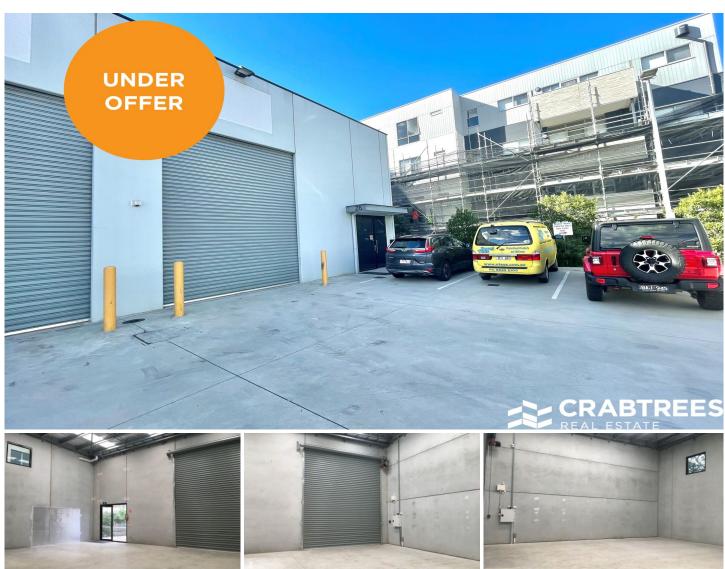

## 26/1 Kingston Road Moorabbin VIC

Parkview Estate is an integrated business park including childcare centre, gym & swimming pool, restaurant and supermarket. It is strategically located to provide occupiers excellent access to major arterial roads such as Warrigal Road, Nepean Highway and the new South Road extension.

++ AVAILABLE NOW ++

Key features include:

- + 106 sqm of flexible space
- + Great internal height
- + 3 phase power
- + Toilet, shower and kitchenette amenities
- + On-site car parking
- + Suit many uses

Price : \$22,000 pa Building Size : 106 sqm

View : https://www.crabtrees.com.au/lease/vic/

bayside/moorabbin/commercial/industria

1/7512698

Pana Kritikos (03) 95678888

**Christos Spanos** (03) 95678888