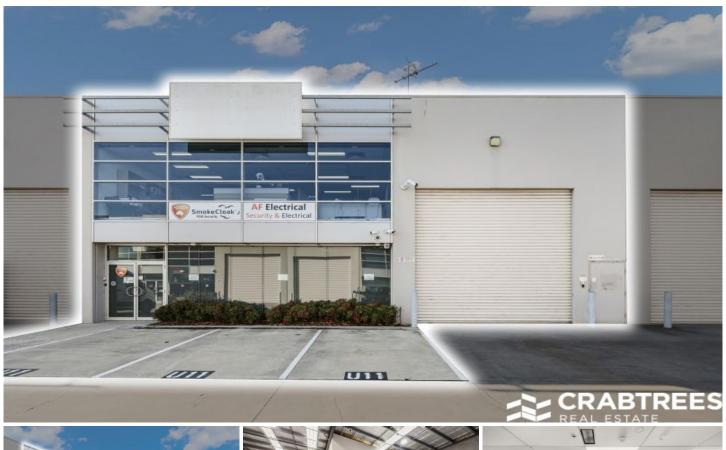

## 11/19-23 Clarinda Road Oakleigh South VIC

Crabtrees Real Estate are pleased to present for LEASE Unit 11/19-23 Clarinda Road, Oakleigh South.

Located within this premium Industrial business park, the subject property comprises of a bespoke office/warehouse totaling 510 sqm. Occupants will benefit from a two level showroom/office, along with a functional high clearance warehouse.

## Property features:

- + Total building area of 510 sqm (approx.)
- + Warehouse 274 sqm

Price : UNDER OFFER!

Building Size : 510 sqm

View : https://www.crabtrees.com.au/lease/vic/

south-east/oakleigh-south/commercial/in