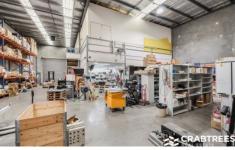

## 11/19-23 Clarinda Road Oakleigh South VIC

Crabtrees Real Estate are pleased to present for LEASE Unit 11/19-23 Clarinda Road, Oakleigh South.

Located within this premium Industrial business park, the subject property comprises of a bespoke office/warehouse totaling 510 sqm. Occupants will benefit from a two level showroom/office, along with a functional high clearance warehouse.

## Property features:

- + Total building area of 510 sqm (approx.)
- + Warehouse 274 sqm

Price : UNDER OFFER!

Building Size : 510 sqm

View : https://www.crabtrees.com.au/lease/vic/

south-east/oakleigh-south/commercial/in