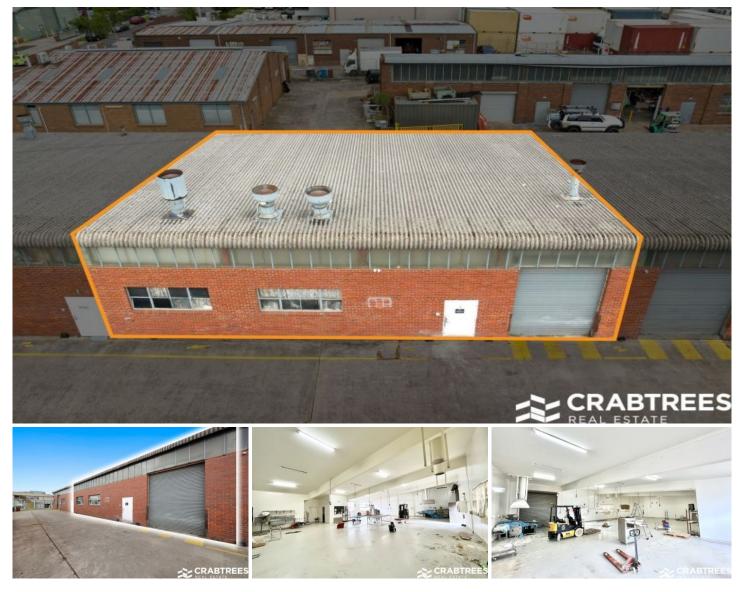

## 2/12 Brunsdon Street Bayswater VIC

Crabtrees Real Estate are pleased to offer for Lease Unit 2/12 Brunsdon Street, Bayswater.

Situated in the highly sought after Bayswater Industrial precinct, this 285 sqm warehouse facility will suit a wide range of businesses, looking to be in an unbeatable location.

Geographically located in the Bayswater Industrial precinct, amongst major road arterial such as Mountain Highway, Scoresby Road and only 9 minutes to the EastLink Freeway.

Key Features:

- + 285 sqm total building area
- + 5 on-site car parks
- + Securely gated