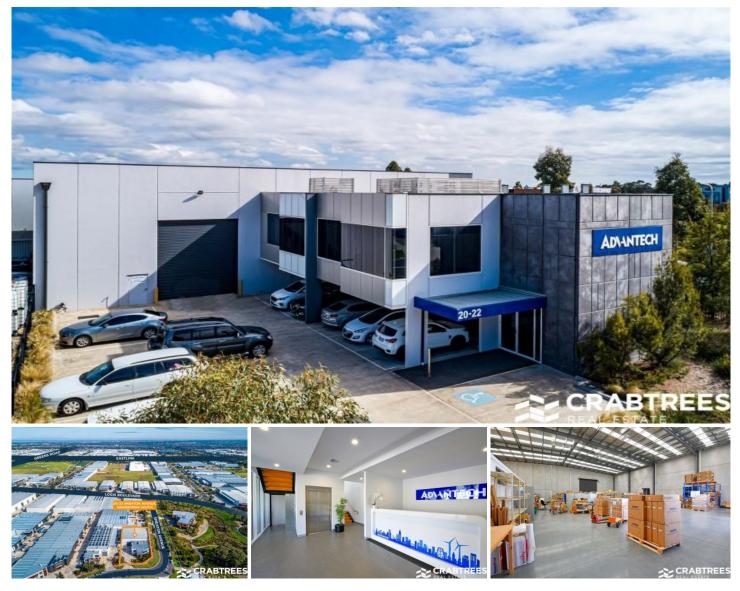

## 20-22 Smeaton Avenue Dandenong VIC

Crabtrees Real Estate are pleased to offer 20-22 Smeaton Avenue, Dandenong South for Lease.

Built to the highest standards, this outstanding office warehouse is packed with features:

- + Double storey corporate offices of 610 sqm
- + Offices are partitioned, bathed in natural light and feature high quality finishes
- + Lift access and amenities on both levels
- + High bright warehouse of 900 sqm
- + Front and rear roller doors
- + Front and rear car parking including some under cover
- + Warehouse includes fantastic "electronics workshop" of 200 sqm approx with anti static flooring
- + 1 minute walk to high quality cafe
- + Blue chip location only moments to EASTLINK, Greens

Price

View

Building Size : 1510 sqm

: CONTACT AGENT

- - : https://www.crabtrees.com.au/lease/vic/ south-east/dandenong/commercial/indus trial/7525905

**Tim Homes** (03) 95678888

Joe Monea (03) 95678888