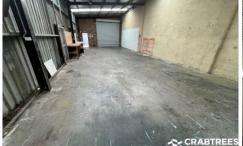

## Features include:

- + 174 sqm total building area
- + Includes 25 sqm total office area
- + Brick factory with reasonable height
- + Roller door access
- + On site parking
- + Excellent access to Lathams Road, Frankston-Dandenong Road, Peninsula Link and EastLink