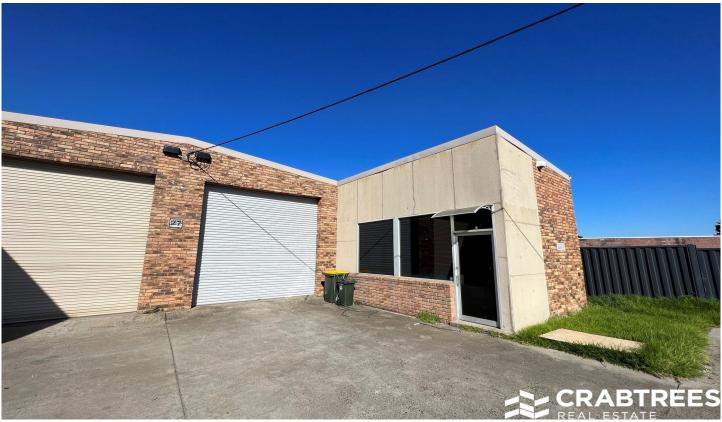

## 2/27 Concord Crescent Carrum Downs VIC

Crabtrees Real Estate are pleased to offer Unit 2/27 Concord Crescent, Carrum Downs for Lease.

Located in the heart of Carrum Downs sits this perfect starter.

## Features include:

- + 174 sqm total building area
- + Includes 25 sqm total office area
- + Brick factory with reasonable height
- + Roller door access
- + On site parking
- + Excellent access to Lathams Road, Frankston-Dandenong Road, Peninsula Link and EastLink