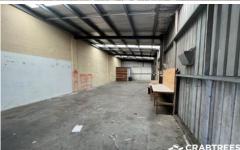

## Features include:

- + 174 sqm total building area
- + Includes 25 sqm total office area
- + Brick factory with reasonable height
- + Roller door access
- + On site parking
- + Excellent access to Lathams Road, Frankston-Dandenong Road, Peninsula Link and EastLink