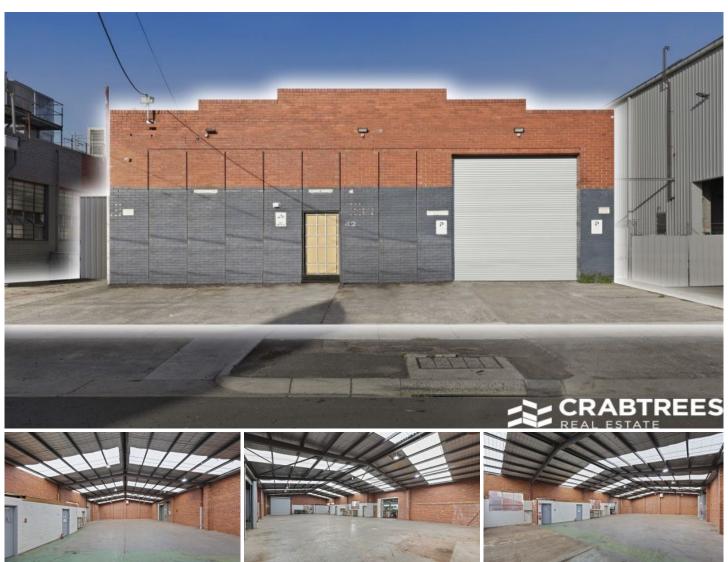

## 42 Westminster Street Oakleigh VIC

Crabtrees Real Estate are pleased to offer for Lease, 42 Westminster Street, Oakleigh.

\*\* UNDER OFFER \*\*

Situated in the highly sought after Oakleigh Industrial precinct, this 445 sqm warehouse facility will suit a wide range of businesses, looking to be in an unbeatable location.

## Property Details:

- + 445 sqm warehouse facility
- + Brand new motorized roller door
- + Terrific truck access/loading area
- + A-Grade location
- + 3 Phase-power
- + Terrific internal clearance

Price : UNDER OFFER